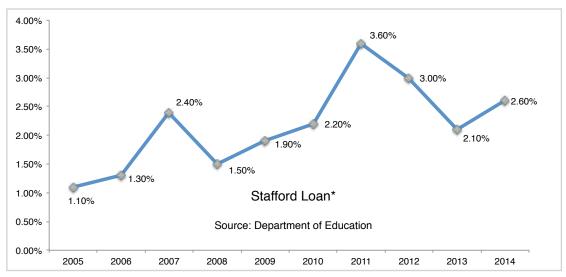

062 | \$55,680 | \$53,239        | \$45,817 |
| VM/FL Resident            | \$46,535 | \$46,475 | \$45,474 | \$47,076 | \$45,518 | \$44,488 | \$40,892        | \$34,434 |
| VM/Out-of-State           | \$63,245 | \$63,185 | \$66,450 | \$68,050 | \$66,494 | \$63,052 | \$61,866        | \$58,678 |
| MD/FL Resident            | \$56,005 | \$55,610 | \$55,000 | \$56,656 | \$53,296 | \$50,952 | \$46,983        | \$43,481 |
| MD/Out-of-State           | \$68,265 | \$67,870 | \$67,290 | \$68,912 | \$64,726 | \$80,192 | \$76,223        | \$72,721 |
|                           |          |          |          |          |          |          |                 |          |

Source: Student Financial Affairs Accounting

# FACT BOOK student loans

# **University of Florida Loan Cohort Default Rates**





<sup>\*</sup> For Fiscal Year 2011, the Department of Education began using a 3-year cohort default rate.

#### **Average Loan Indebtedness by Loan Program**

| Description                                            | Stafford | Perkins | Other Loans* | All Loans** | PLUS     | Grad PLUS |
|--------------------------------------------------------|----------|---------|--------------|-------------|----------|-----------|
| <b>Undergraduate</b> Students who graduated in 2016-17 | \$19,790 | \$7,261 | \$17,972     | \$22,188    | \$26,388 | \$15,122  |
| <b>Graduate</b> Students who graduated in 2016-17      | \$36,804 | \$6,761 | \$13,994     | \$42,993    | \$18,819 | \$20,420  |
| <b>Professional</b> Students who graduated in 2016-17  | \$98,686 | \$6,169 | \$29,861     | \$115,654   |