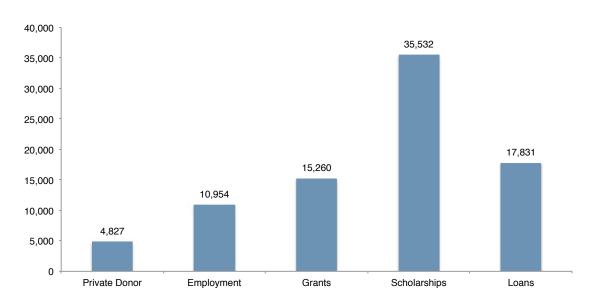

## **Summary of Student Aid**

|                                          | Number of  | Total  | Total       | Amount            |              |
|------------------------------------------|------------|--------|-------------|-------------------|--------------|
|                                          | Awards     | Awards | Recipients* | Disbursed         | Total        |
| Private Donor Awards                     | 6,324      |        |             | 24,833,867        |              |
|                                          |            | 6,324  | 4,827       |                   | \$24,833,867 |
| Employment                               |            |        |             |                   |              |
| Federal Work-Study Program               | 1,084      |        |             | 2,065,245         |              |
| Other Personnel Services                 | 10,310     |        |             | 22,238,568        |              |
| FWEP                                     | 83         | 44 455 | 40.054      | 123,978           | A24 425 504  |
| Grants                                   |            | 11,477 | 10,954      |                   | \$24,427,791 |
|                                          |            |        |             |                   |              |
| Academic Competitiveness Grant           | 0          |        |             | 0                 |              |
| Athletic                                 | 962        |        |             | 11,441,494        |              |
| Federal Pell                             | 10,837     |        |             | 44,070,787        |              |
| Federal Supplemental (SEOG)              | 1,718      |        |             | 2,886,756         |              |
| Florida Student Assistance               | 3,310      |        |             | 6,785,122         |              |
| Graduate                                 | 2,676      |        |             | 5,108,581         |              |
| I. Douglas Turner                        | 6,440      |        |             | 15,712,968        |              |
| Metta Heathcote                          | 89         |        |             | 76,539            |              |
| Miscellaneous                            | 168        |        |             | 576,957           |              |
| SMART                                    | 0          |        |             | 0                 |              |
| TEACH                                    | 13         |        |             | 37,223            |              |
| UF Micro Grant                           | 70         |        | 4           | 119,878           |              |
|                                          |            | 26,283 | 15,260      |                   | \$86,816,305 |
| Scholarships                             | <b>-</b> 0 |        |             | 454.605           |              |
| Alliance Partner                         | 50         |        |             | 154,687           |              |
| Benacquisto Scholarship***               | 370        |        |             | 6,505,886         |              |
| Brecht                                   | 59         |        |             | 56,000            |              |
| Dental/Disadvantage                      | 34         |        |             | 638,588           |              |
| Florida Academic Scholars**              | 15,722     |        |             | 40,473,626        |              |
| Florida Top Scholars**                   | 121        |        |             | 138,116           |              |
| Florida Vocational Gold Seal**           | 0          |        |             | 0                 |              |
| General & Special                        | 605        |        |             | 834,954           |              |
| Honorably Discharged Graduate Assistance | 61         |        |             | 27,000            |              |
| In-State Matriculation Waivers           | 7,285      |        |             | 49,508,745        |              |
| Lombardi                                 | 40         |        |             | 178,729           |              |
| Machen Florida Opportunity Scholars      | 1,349      |        |             | 11,778,138        |              |
| Medical/Disadvantage                     | 0          |        |             | 0                 |              |
| Miscellaneous Miscellaneous Other State  | 13<br>73   |        |             | 25,000<br>360 502 |              |
|                                          | 0          |        |             | 360,592           |              |
| National Merit                           |            |        |             | 0<br>327 500      |              |
| National Merit Stipend                   | 348        |        |             | 327,500           |              |
| Out-of-State Matriculation Waivers       | 2,296      |        |             | 15,685,669        |              |

# **Summary of Student Aid**

|                           | Number of<br>Awards | Total<br>Awards | Total<br>Recipients*  | Amount<br>Disbursed | Total         |
|---------------------------|---------------------|-----------------|-----------------------|---------------------|---------------|
| Scholarships (continued)  |                     |                 |                       |                     |               |
| Presidential Academic     | 398                 |                 |                       | 1,970,000           |               |
| Presidential Achievement  | 0                   |                 |                       | 0                   |               |
| UF College Awarded        | 9,100               |                 |                       | 34,401,761          |               |
| UF Gold                   | 79                  |                 |                       | 624,000             |               |
| UF Merit                  | 0                   |                 |                       | 0                   |               |
| UF Platinum               | 49                  |                 |                       | 490,000             |               |
| University Academic       | 1                   |                 |                       | 4,000               |               |
| US National Service       | 55                  |                 |                       | 198,196             |               |
|                           |                     | 45,686          | 35,532                |                     | \$178,455,694 |
| Loans                     |                     |                 |                       |                     |               |
| Arthur L. Wallace         | 25                  |                 |                       | 78,667              |               |
| Dentistry                 | 113                 |                 |                       | 912,072             |               |
| Grad PLUS                 | 3,474               |                 |                       | 33,153,961          |               |
| Medical                   | 19                  |                 |                       | 147,375             |               |
| Perkins                   | 744                 |                 |                       | 3,240,827           |               |
| PLUS                      | 2,112               |                 |                       | 20,687,790          |               |
| Private                   | 944                 |                 |                       | 11,254,110          |               |
| Short-Term                | 310                 |                 |                       | 457,525             |               |
| Student Aid for Education | 24                  |                 |                       | 50,453              |               |
| Subsidized Stafford       | 9,506               |                 |                       | 34,732,421          |               |
| UF College Awarded        | 144                 |                 |                       | 586,614             |               |
| UF Long-Term              | 0                   |                 |                       | 0                   |               |
| Unsubsidized Stafford     | 17,582              |                 |                       | 169,688,213         |               |
| Veterinary Medicine       | 53                  |                 |                       | 208,000             |               |
|                           |                     | 35,050          | 17,831                |                     | \$275,198,028 |
| Total                     |                     | 124,820         | 48,553                |                     | \$589,731,685 |
| Other Programs            | Number of<br>Awards |                 | Number of Recipients* |                     | Total         |
| Florida Prepaid           | 13,271              |                 | 13,271                |                     | \$43,625,055  |