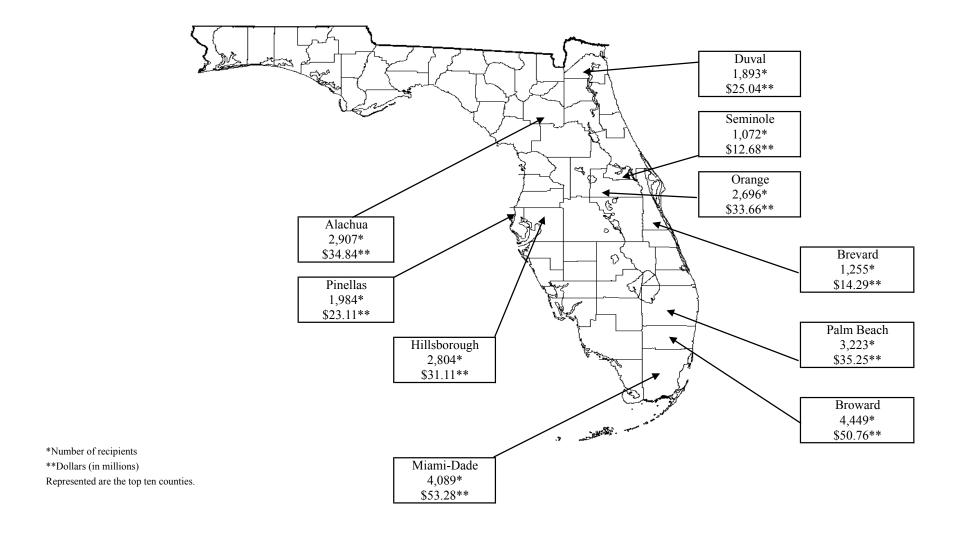

| 676        | \$9,148,451   | 715        | \$9,184,061   | 757        | \$10,147,726  |
| Wakulla     | 23         | \$261,200     | 21         | \$272,004     | 21         | \$245,263     | 15         | \$231,339     |
| Walton      | 31         | \$347,722     | 38         | \$347,398     | 42         | \$386,694     | 32         | \$299,557     |
| Washington  | 15         | \$237,568     | 19         | \$344,335     | 22         | \$374,087     | 19         | \$344,567     |
| Non-Florida | 5,673      | \$143,435,270 | 5,269      | \$133,835,160 | 4,870      | \$124,111,371 | 4,582      | \$118,115,358 |
| Non-USA     | 4,085      | \$71,052,012  | 3,872      | \$68,145,865  | 3,515      | \$63,837,982  | 3,508      | \$63,574,448  |

### Financial Aid by Florida County (continued)



# FACT BOOK attendance costs

### **Matriculation and Tuition Fees Per Credit Hour**

| Academic Year | Undergraduate | Graduate   | Law        |
|---------------|---------------|------------|------------|
| 2016-17       |               |            |            |
| In-State      | \$212.71      | \$530.69   | \$743.31   |
| Out-of-State* | \$955.28      | \$1,255.41 | \$1,296.80 |
| 2015-16       |               |            |            |
| In-State      | \$212.71      | \$530.69   | \$743.31   |
| Out-of-State* | \$955.28      | \$1,255.41 | \$1,296.80 |
| 2014-15       |               |            |            |
| In-State      | \$210.43      | \$528.41   | \$741.03   |
| Out-of-State* | \$953.00      | \$1,253.13 | \$1,294.52 |
| 2013-14       |               |            |