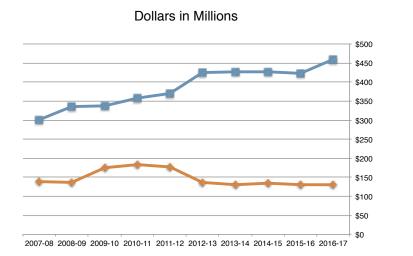

## Summary of Student Aid Awards, Academic Year 2007-08 through Academic Year 2016-17

|                                                                                                                                                                                                                                                                                                                                                                                                                                                                                                                                   | 2016-17                                                                                                                                   | 2015-16                                                                                              | 2014-15                                                                                       | 2013-14                                                                                                                                                     | 2012-13                                                                                                                                                       | 2011-12                                                                                                                                                          | 2010-11                                                                                                                                                           | 2009-10                                                                                                                                                          | 2008-09                                                                                                                                                        | 2007-08                                                                                                                                                       |
|-----------------------------------------------------------------------------------------------------------------------------------------------------------------------------------------------------------------------------------------------------------------------------------------------------------------------------------------------------------------------------------------------------------------------------------------------------------------------------------------------------------------------------------|-------------------------------------------------------------------------------------------------------------------------------------------|------------------------------------------------------------------------------------------------------|-----------------------------------------------------------------------------------------------|-------------------------------------------------------------------------------------------------------------------------------------------------------------|---------------------------------------------------------------------------------------------------------------------------------------------------------------|------------------------------------------------------------------------------------------------------------------------------------------------------------------|-------------------------------------------------------------------------------------------------------------------------------------------------------------------|------------------------------------------------------------------------------------------------------------------------------------------------------------------|----------------------------------------------------------------------------------------------------------------------------------------------------------------|---------------------------------------------------------------------------------------------------------------------------------------------------------------|
| Private Donor Awards                                                                                                                                                                                                                                                                                                                                                                                                                                                                                                              | 6,324                                                                                                                                     | 5,926                                                                                                | 5,976                                                                                         | 5,872                                                                                                                                                       | 5,673                                                                                                                                                         | 6,045                                                                                                                                                            | 6,053                                                                                                                                                             | 6,184                                                                                                                                                            | 6,826                                                                                                                                                          | 6,485                                                                                                                                                         |
| Employment Federal Work Study Program Other Personnel Services FWEP Total Employment                                                                                                                                                                                                                                                                                                                                                                                                                                              | 1,084<br>10,310<br>83<br><b>11,477</b>                                                                                                    | 1,050<br>9,744<br>83<br><b>10,877</b>                                                                | 1,083<br>9,322<br>50<br><b>10,455</b>                                                         | 659<br>8,933<br>95<br><b>9,687</b>                                                                                                                          | 854<br>8,973<br>49<br><b>9,876</b>                                                                                                                            | 1,010<br>6,458<br>128<br><b>7,596</b>                                                                                                                            | 986<br>6,179<br>0<br><b>7,165</b>                                                                                                                                 | 1,519<br>5,914<br>0<br><b>7,433</b>                                                                                                                              | 1,048<br>5,634<br>0<br><b>6,682</b>                                                                                                                            | 1210<br>5,330<br>0<br><b>6,540</b>                                                                                                                            |
| Grants Academic Competitiveness Athletic Federal Pell Federal Supplemental Florida Student Assistance Graduate I. Douglas Turner Metta Heathcote Miscellaneous SMART TEACH UF Micro Grant Total Grants                                                                                                                                                                                                                                                                                                                            | 0<br>962<br>10,837<br>1,718<br>3,310<br>2,676<br>6,440<br>89<br>168<br>0<br>13<br>70<br>26,283                                            | 0<br>844<br>11,286<br>2,617<br>4,078<br>2,276<br>5,514<br>97<br>218<br>0<br>12<br>0<br><b>26,942</b> | 0<br>801<br>11,547<br>2,207<br>3,923<br>2,331<br>6,058<br>100<br>230<br>0<br>8<br>0<br>27,205 | 0<br>802<br>11,622<br>2,173<br>2,923<br>2,012<br>5,412<br>117<br>205<br>0<br>10<br>0<br>25,276                                                              | 0<br>828<br>11,626<br>2,827<br>3,758<br>2,730<br>5,925<br>152<br>239<br>0<br>11<br>0<br>28,096                                                                | 798 11,846 3,292 4,642 1,500 7,247 132 181 0 12 0 29,650                                                                                                         | 2,965<br>588<br>11,081<br>2,383<br>3,564<br>1,954<br>5,222<br>118<br>157<br>2,093<br>16<br>0<br>30,141                                                            | 2,414<br>724<br>9,573<br>3,096<br>3,484<br>2,801<br>5,606<br>113<br>245<br>1,796<br>12<br>0<br>29,864                                                            | 1,947<br>401<br>8,018<br>1,959<br>4,255<br>1,647<br>4,368<br>142<br>357<br>860<br>0<br>0<br>23,954                                                             | 1,587<br>1,423<br>7,556<br>1,977<br>4,586<br>1,663<br>4,060<br>139<br>426<br>634<br>0<br>0<br>24,051                                                          |
| Scholarships Alliance Partner Benacquisto Scholarship Brecht Dental / Disadvantaged Florida Academic Scholars Florida Medallion Florida Top Scholar Florida Vocational Gold Seal General & Special Honorably Discharged Graduate Assist I/S Matriculation Waivers Lombardi Machen Florida Opportunity Scholars Medical / Disadvantaged Miscellaneous Miscellaneous Other State National Merit National Merit - Stipend Out-of-State Matriculation Waivers* Presidential Academic President Achievement UF College Awarded UF Gold | 50<br>370<br>59<br>34<br>15,722<br>7,578<br>121<br>0<br>605<br>61<br>7,285<br>40<br>1,349<br>0<br>348<br>2,296<br>398<br>0<br>9,100<br>79 | 77 233 66 43 15,389 8,477 114 5 501 69 7,225 9 1,471 0 9 64 135 333 1,990 279 0 8,700 66             | 78 81 93 43 15,411 9,199 126 30 498 63 7,012 39 1,324 0 7 55 296 321 1,735 201 0 8,675 122    | 90<br>0<br>80<br>39<br>15,801<br>9,731<br>136<br>53<br>545<br>0<br>7,055<br>38<br>1,337<br>0<br>9<br>47<br>448<br>422<br>1,763<br>286<br>19<br>8,525<br>168 | 92<br>0<br>106<br>43<br>15,309<br>9,837<br>135<br>67<br>577<br>0<br>7,375<br>38<br>1,315<br>0<br>11<br>48<br>639<br>560<br>1,855<br>346<br>44<br>8,588<br>193 | 110<br>0<br>108<br>17<br>15,413<br>10,305<br>134<br>64<br>577<br>0<br>7,741<br>39<br>1,370<br>12<br>11<br>49<br>671<br>594<br>1,754<br>447<br>56<br>8,516<br>194 | 126<br>0<br>115<br>16<br>15,683<br>10,559<br>151<br>43<br>590<br>0<br>8,008<br>42<br>1,409<br>14<br>10<br>503<br>672<br>600<br>1,562<br>522<br>84<br>8,694<br>170 | 144<br>0<br>116<br>9<br>15,574<br>11,138<br>142<br>31<br>579<br>0<br>8,655<br>9<br>1,358<br>20<br>11<br>491<br>797<br>711<br>1,492<br>508<br>101<br>7,738<br>132 | 144<br>0<br>148<br>10<br>14,652<br>12,172<br>144<br>23<br>511<br>0<br>8,572<br>30<br>741<br>0<br>9<br>560<br>1,003<br>862<br>1,298<br>784<br>0<br>7,811<br>148 | 140<br>0<br>80<br>21<br>13,916<br>12,325<br>137<br>18<br>487<br>0<br>8,561<br>31<br>425<br>0<br>9<br>545<br>1,091<br>931<br>1,209<br>875<br>0<br>7,796<br>131 |