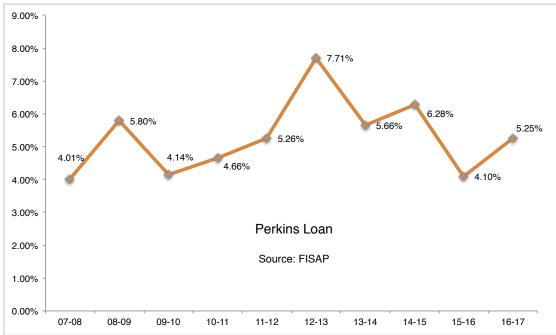

Source: Summary of Student Aid; Financial Aid Database

# **Financial Aid By Type: Dollars**

2016-17 Dollars Paid by Aid Type

|         | Employment   |     | Grants       |     | Scholars      | Scholarships |               | Loans |               | Total |  |
|---------|--------------|-----|--------------|-----|---------------|--------------|---------------|-------|---------------|-------|--|
| Year    | Amount       | 0/0 | Amount       | %   | Amount        | %            | Amount        | %     | Amount        | 0/0   |  |
| 2016-17 | \$24,427,791 | 4%  | \$86,816,305 | 15% | \$203,289,561 | 33%          | \$275,198,028 | 48%   | \$589,731,685 | 100%  |  |
| 2015-16 | \$23,385,362 | 4%  | \$86,070,832 | 15% | \$191,605,636 | 33%          | \$271,882,897 | 48%   | \$572,944,727 | 100%  |  |
| 2014-15 | \$20,877,304 | 4%  | \$87,059,361 | 16% | \$186,691,039 | 33%          | \$266,505,081 | 47%   | \$561,132,785 | 100%  |  |
| 2013-14 | \$19,946,471 | 4%  | \$85,089,701 | 15% | \$184,056,581 | 33%          | \$267,710,131 | 48%   | \$556,802,884 | 100%  |  |
| 2012-13 | \$20,362,837 | 4%  | \$84,719,345 | 15% | \$187,441,794 | 33%          | \$269,290,871 | 48%   | \$561,814,847 | 100%  |  |
| 2011-12 | \$18,536,840 | 3%  | \$76,214,276 | 14% | \$188,692,306 | 35%          | \$263,623,818 | 48%   | \$547,067,240 | 100%  |  |
| 2010-11 | \$17,122,617 | 3%  | \$93,708,328 | 17% | \$191,880,053 | 36%          | \$238,936,519 | 44%   | \$541,647,517 | 100%  |  |
| 2009-10 | \$16,340,288 | 3%  | \$89,127,829 | 17% | \$185,389,145 | 36%          | \$220,777,374 | 44%   | \$511,634,636 | 100%  |  |
| 2008-09 | \$13,833,033 | 3%  | \$58,000,547 | 12% | \$185,255,986 | 39%          | \$216,164,298 | 46%   | \$473,253,864 | 100%  |  |
| 2007-08 | \$12,202,993 | 3%  | \$56,843,742 | 13% | \$171,680,820 | 39%          | \$197,377,355 | 45%   | \$438,104,910 | 100%  |  |