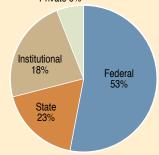

# Breakdown by Source of Funds

| Federal       | \$313,185,854 |
|---------------|---------------|
| State         | \$133,454,270 |
| Institutional | \$105,905,173 |
| Private       | \$37,186,388  |

Private 6%

Source of Funds

**Federal Direct Loan** 2013 Cohort **Default Rate** 

National Average is 11.3% 3 Year Official

UF undergraduates' average indebtedness is

\$22,188

compared with the national average of \$30,100.