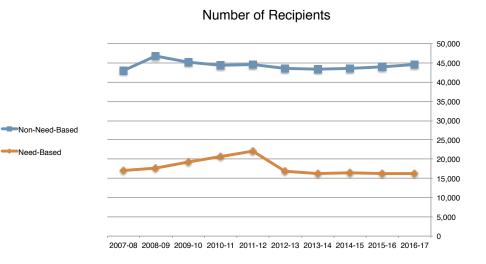

# **Summary of Student Aid**

|                           | Number of<br>Awards | Total<br>Awards | Total<br>Recipients*  | Amount<br>Disbursed | Total         |
|---------------------------|---------------------|-----------------|-----------------------|---------------------|---------------|
| Scholarships (continued)  |                     |                 |                       |                     |               |
| Presidential Academic     | 398                 |                 |                       | 1,970,000           |               |
| Presidential Achievement  | 0                   |                 |                       | 0                   |               |
| UF College Awarded        | 9,100               |                 |                       | 34,401,761          |               |
| UF Gold                   | 79                  |                 |                       | 624,000             |               |
| UF Merit                  | 0                   |                 |                       | 0                   |               |
| UF Platinum               | 49                  |                 |                       | 490,000             |               |
| University Academic       | 1                   |                 |                       | 4,000               |               |
| US National Service       | 55                  |                 |                       | 198,196             |               |
|                           |                     | 45,686          | 35,532                |                     | \$178,455,694 |
| Loans                     |                     |                 |                       |                     |               |
| Arthur L. Wallace         | 25                  |                 |                       | 78,667              |               |
| Dentistry                 | 113                 |                 |                       | 912,072             |               |
| Grad PLUS                 | 3,474               |                 |                       | 33,153,961          |               |
| Medical                   | 19                  |                 |                       | 147,375             |               |
| Perkins                   | 744                 |                 |                       | 3,240,827           |               |
| PLUS                      | 2,112               |                 |                       | 20,687,790          |               |
| Private                   | 944                 |                 |                       | 11,254,110          |               |
| Short-Term                | 310                 |                 |                       | 457,525             |               |
| Student Aid for Education | 24                  |                 |                       | 50,453              |               |
| Subsidized Stafford       | 9,506               |                 |                       | 34,732,421          |               |
| UF College Awarded        | 144                 |                 |                       | 586,614             |               |
| UF Long-Term              | 0                   |                 |                       | 0                   |               |
| Unsubsidized Stafford     | 17,582              |                 |                       | 169,688,213         |               |
| Veterinary Medicine       | 53                  |                 |                       | 208,000             |               |
|                           |                     | 35,050          | 17,831                |                     | \$275,198,028 |
| Total                     |                     | 124,820         | 48,553                |                     | \$589,731,685 |
| Other Programs            | Number of<br>Awards |                 | Number of Recipients* |                     | Total         |
| Florida Prepaid           | 13,271              |                 | 13,271                |                     | \$43,625,055  |

## Summary of Student Aid Awards, Academic Year 2007-08 through Academic Year 2016-17

|                                                                                                                                                                                                                                                                                                                                                                                                                                                                                                                                   | 2016-17                                                                                                                                   | 2015-16                                                                                              | 2014-15                                                                                       | 2013-14                                                                                                                                                     | 2012-13                                                                                                                                                       | 2011-12                                                                                                                                                          | 2010-11                                                                                                                                                           | 2009-10                                                                                                                                                          | 2008-09                                                                                                                                                        | 2007-08                                                                                                                                                       |
|-----------------------------------------------------------------------------------------------------------------------------------------------------------------------------------------------------------------------------------------------------------------------------------------------------------------------------------------------------------------------------------------------------------------------------------------------------------------------------------------------------------------------------------|-------------------------------------------------------------------------------------------------------------------------------------------|------------------------------------------------------------------------------------------------------|-----------------------------------------------------------------------------------------------|-------------------------------------------------------------------------------------------------------------------------------------------------------------|---------------------------------------------------------------------------------------------------------------------------------------------------------------|------------------------------------------------------------------------------------------------------------------------------------------------------------------|-------------------------------------------------------------------------------------------------------------------------------------------------------------------|------------------------------------------------------------------------------------------------------------------------------------------------------------------|----------------------------------------------------------------------------------------------------------------------------------------------------------------|---------------------------------------------------------------------------------------------------------------------------------------------------------------|
| Private Donor Awards                                                                                                                                                                                                                                                                                                                                                                                                                                                                                                              | 6,324                                                                                                                                     | 5,926                                                                                                | 5,976                                                                                         | 5,872                                                                                                                                                       | 5,673                                                                                                                                                         | 6,045                                                                                                                                                            | 6,053                                                                                                                                                             | 6,184                                                                                                                                                            | 6,826                                                                                                                                                          | 6,485                                                                                                                                                         |
| Employment Federal Work Study Program Other Personnel Services FWEP Total Employment                                                                                                                                                                                                                                                                                                                                                                                                                                              | 1,084<br>10,310<br>83<br><b>11,477</b>                                                                                                    | 1,050<br>9,744<br>83<br><b>10,877</b>                                                                | 1,083<br>9,322<br>50<br><b>10,455</b>                                                         | 659<br>8,933<br>95<br><b>9,687</b>                                                                                                                          | 854<br>8,973<br>49<br><b>9,876</b>                                                                                                                            | 1,010<br>6,458<br>128<br><b>7,596</b>                                                                                                                            | 986<br>6,179<br>0<br><b>7,165</b>                                                                                                                                 | 1,519<br>5,914<br>0<br><b>7,433</b>                                                                                                                              | 1,048<br>5,634<br>0<br><b>6,682</b>                                                                                                                            | 1210<br>5,330<br>0<br><b>6,540</b>                                                                                                                            |
| Grants Academic Competitiveness Athletic Federal Pell Federal Supplemental Florida Student Assistance Graduate I. Douglas Turner Metta Heathcote Miscellaneous SMART TEACH UF Micro Grant Total Grants                                                                                                                                                                                                                                                                                                                            | 0<br>962<br>10,837<br>1,718<br>3,310<br>2,676<br>6,440<br>89<br>168<br>0<br>13<br>70<br>26,283                                            | 0<br>844<br>11,286<br>2,617<br>4,078<br>2,276<br>5,514<br>97<br>218<br>0<br>12<br>0<br><b>26,942</b> | 0<br>801<br>11,547<br>2,207<br>3,923<br>2,331<br>6,058<br>100<br>230<br>0<br>8<br>0<br>27,205 | 0<br>802<br>11,622<br>2,173<br>2,923<br>2,012<br>5,412<br>117<br>205<br>0<br>10<br>0<br>25,276                                                              | 0<br>828<br>11,626<br>2,827<br>3,758<br>2,730<br>5,925<br>152<br>239<br>0<br>11<br>0<br>28,096                                                                | 798 11,846 3,292 4,642 1,500 7,247 132 181 0 12 0 29,650                                                                                                         | 2,965<br>588<br>11,081<br>2,383<br>3,564<br>1,954<br>5,222<br>118<br>157<br>2,093<br>16<br>0<br>30,141                                                            | 2,414<br>724<br>9,573<br>3,096<br>3,484<br>2,801<br>5,606<br>113<br>245<br>1,796<br>12<br>0<br>29,864                                                            | 1,947<br>401<br>8,018<br>1,959<br>4,255<br>1,647<br>4,368<br>142<br>357<br>860<br>0<br>0<br>23,954                                                             | 1,587<br>1,423<br>7,556<br>1,977<br>4,586<br>1,663<br>4,060<br>139<br>426<br>634<br>0<br>0<br>24,051                                                          |
| Scholarships Alliance Partner Benacquisto Scholarship Brecht Dental / Disadvantaged Florida Academic Scholars Florida Medallion Florida Top Scholar Florida Vocational Gold Seal General & Special Honorably Discharged Graduate Assist I/S Matriculation Waivers Lombardi Machen Florida Opportunity Scholars Medical / Disadvantaged Miscellaneous Miscellaneous Other State National Merit National Merit - Stipend Out-of-State Matriculation Waivers* Presidential Academic President Achievement UF College Awarded UF Gold | 50<br>370<br>59<br>34<br>15,722<br>7,578<br>121<br>0<br>605<br>61<br>7,285<br>40<br>1,349<br>0<br>348<br>2,296<br>398<br>0<br>9,100<br>79 | 77 233 66 43 15,389 8,477 114 5 501 69 7,225 9 1,471 0 9 64 135 333 1,990 279 0 8,700 66             | 78 81 93 43 15,411 9,199 126 30 498 63 7,012 39 1,324 0 7 55 296 321 1,735 201 0 8,675 122    | 90<br>0<br>80<br>39<br>15,801<br>9,731<br>136<br>53<br>545<br>0<br>7,055<br>38<br>1,337<br>0<br>9<br>47<br>448<br>422<br>1,763<br>286<br>19<br>8,525<br>168 | 92<br>0<br>106<br>43<br>15,309<br>9,837<br>135<br>67<br>577<br>0<br>7,375<br>38<br>1,315<br>0<br>11<br>48<br>639<br>560<br>1,855<br>346<br>44<br>8,588<br>193 | 110<br>0<br>108<br>17<br>15,413<br>10,305<br>134<br>64<br>577<br>0<br>7,741<br>39<br>1,370<br>12<br>11<br>49<br>671<br>594<br>1,754<br>447<br>56<br>8,516<br>194 | 126<br>0<br>115<br>16<br>15,683<br>10,559<br>151<br>43<br>590<br>0<br>8,008<br>42<br>1,409<br>14<br>10<br>503<br>672<br>600<br>1,562<br>522<br>84<br>8,694<br>170 | 144<br>0<br>116<br>9<br>15,574<br>11,138<br>142<br>31<br>579<br>0<br>8,655<br>9<br>1,358<br>20<br>11<br>491<br>797<br>711<br>1,492<br>508<br>101<br>7,738<br>132 | 144<br>0<br>148<br>10<br>14,652<br>12,172<br>144<br>23<br>511<br>0<br>8,572<br>30<br>741<br>0<br>9<br>560<br>1,003<br>862<br>1,298<br>784<br>0<br>7,811<br>148 | 140<br>0<br>80<br>21<br>13,916<br>12,325<br>137<br>18<br>487<br>0<br>8,561<br>31<br>425<br>0<br>9<br>545<br>1,091<br>931<br>1,209<br>875<br>0<br>7,796<br>131 |