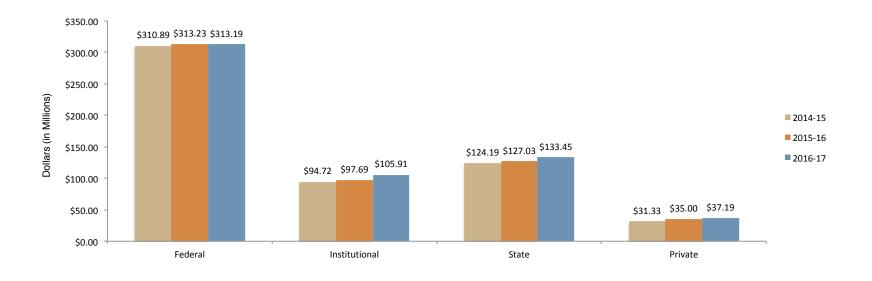

# Breakdown by Source of Funds

| Federal       | \$313,185,854 |
|---------------|---------------|
| State         | \$133,454,270 |
| Institutional | \$105,905,173 |
| Private       | \$37,186,388  |