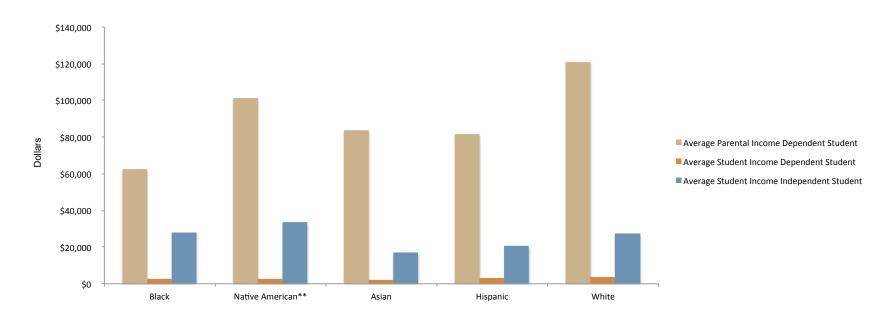

2      | n/a         |
| Fall 1994 | \$63,000-64,999   | 8.04       | 80.88               | 63.68      | n/a         |
| Fall 1992 | \$62,000-63,999   | 9.42       | 81.69               | 62.95      | n/a         |
| Fall 1990 | \$60,000-61,999   | n/a        | 80.69               | n/a        | n/a         |
| Fall 1989 | \$54,000-55,999   | n/a        | 79.52               | n/a        | n/a         |
| Fall 1988 | \$54,000-55,999   | n/a        | 80.66               | n/a        | n/a         |

Source: Survey of new freshman parents completed in the fall by the Accounting Section of Student Financial Affairs. Survey not completed every year.

Note: Income figures include both financial aid applicants and non-applicants.

## 2016-17 Average Income of Financial Aid Applicants by Race\*



|                      | Average Parental Income<br>Dependent Student | Average Student Income<br>Dependent Student | Average Student Income<br>Independent Student |
|----------------------|----------------------------------------------|---------------------------------------------|-----------------------------------------------|
| Black                | \$62,320                                     | \$2,715                                     | \$28,021                                      |
| Native American**    | \$101,104                                    | \$2,711                                     | \$33,452                                      |
| Asian                | \$83,945                                     | \$2,185                                     | \$16,984