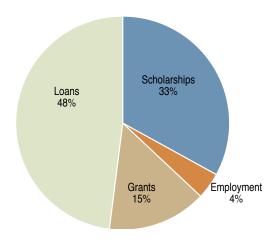

# Breakdown by Type of Funds

| Scholarships (including waivers) | \$203,289,561 |
|----------------------------------|---------------|
| Grants                           | \$86,816,305  |
| Loans                            | \$275,198,028 |
| Employment                       | \$24,427,791  |