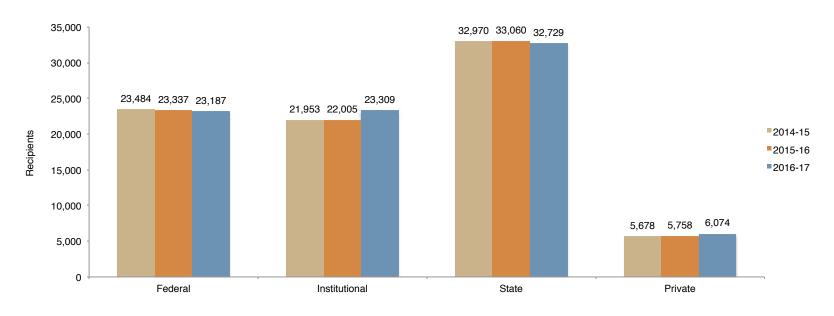

# Breakdown by Source of Funds

| Federal       | \$313,185,854 |
|---------------|---------------|
| State         | \$133,454,270 |
| Institutional | \$105,905,173 |
| Private       | \$37,186,388  |